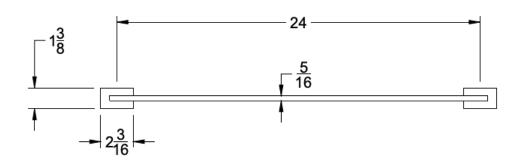

## Dimensions in inches

ТОР

SIDE

NOTE: Dimensions subject to change without notice.