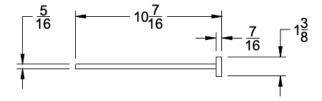

## Dimensions in inches

ТОР

SIDE

NOTE: Dimensions subject to change without notice.