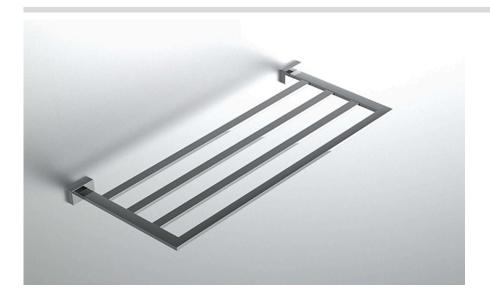

## **COLLECTION ARGYLE**

TOWEL RACK

| Model     |                          | Product                     | Finishes Available                                            |
|-----------|--------------------------|-----------------------------|---------------------------------------------------------------|
| ARG-TRK24 |                          | Towel Rack                  | Multiple finishes available. Over 23 finishes to choose from. |
| finishes  | Polished (-P)            | Antique Copper (-ACOP)      | Polished Gold (-PGLD)                                         |
|           | Brushed (-B)             | Polished Brass (-PBRS)      | Brushed Copper (-BCOP)                                        |
|           | Brushed Gold (-BGLD)     | Matte White (-WHT)          | Brushed Rose Gold (-BRGD)                                     |
|           | Matte Black (-BLK)       | Brushed Modern Bronze (-BME | BRZ) Brushed Black (-BRBLK)                                   |
|           | Oil Rubbed Bronze (-ORB) | Glossy White (-GWHT)        | Polished Black (-PBLK)                                        |
|           | Brushed Brass (-BBRS)    | Polished Rose Gold (-PRGD)  | Antique Nickel (-ANKL)                                        |
|           | Brushed Bronze (-BBRZ)   | Unlacquered Brass (-UBRS)   | Black Nickel (-NKBL)                                          |
|           | Antique Brass (-ABRS)    | Polished Nickel (-PNKL)     |                                                               |
|           |                          |                             |                                                               |