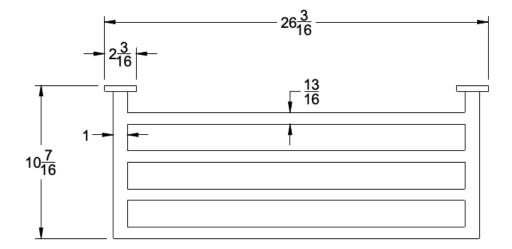

## Dimensions in inches

ТОР

SIDE

NOTE: Dimensions subject to change without notice.